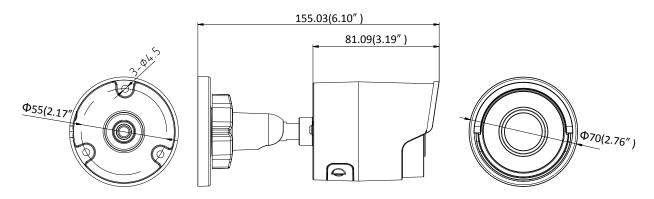

## Dimensions

Unit: mm

| General Function             | One-key Reset, Anti-Flicker, Heartbeat, Mirror, Password Protection, Privacy Mask, Watermark, IP Address Filter |
|------------------------------|-----------------------------------------------------------------------------------------------------------------|
| Interface                    |                                                                                                                 |
| Communication Interface      | 1 RJ45 10M/100M self-adaptive Ethernet port                                                                     |
| On-board Storage             | Built-in microSD/SDHC/SDXC slot, up to 128 GB                                                                   |
| Smart Feature-set            |                                                                                                                 |
| Behavior Analysis            | Line crossing detection, intrusion detection, unattended baggage detection, object removal detection            |
| Line Crossing Detection      | Cross a pre-defined virtual line, up to 1 pre-defined virtual lines supported                                   |
| Intrusion Detection          | Enter and loiter in a pre-defined virtual region, up to 1 pre-defined virtual regions supported                 |
| Object Removal Detection     | Objects removed from the pre-defined region, such as the exhibits on display.                                   |
| Unattended Baggage Detection | Objects left over in the pre-defined region such as the baggage, purse, dangerous materials                     |
| Face Detection               | Human face appears in the image can be detected and trigger linkage method                                      |
| General                      |                                                                                                                 |
| Operating Conditions         | -30 °C to +60 °C (-22 °F to +140 °F), Humidity 95% or less (non-condensing)                                     |
| Power Supply                 | 12 VDC ± 25%, 7W<br>PoE(802.3af, class 3), 7.5W                                                                 |
| IR Range                     | Up to 30 m                                                                                                      |
| Protection Level             | IP67                                                                                                            |
| Dimensions                   | Camera: Φ70 × 155.03 mm (Φ2.76" × 6.1")<br>Package: 216 × 121 × 118 mm (8.5" × 4.76" × 4.65")                   |
| Weight                       | Camera: 410 g (0.9 lb.)                                                                                         |